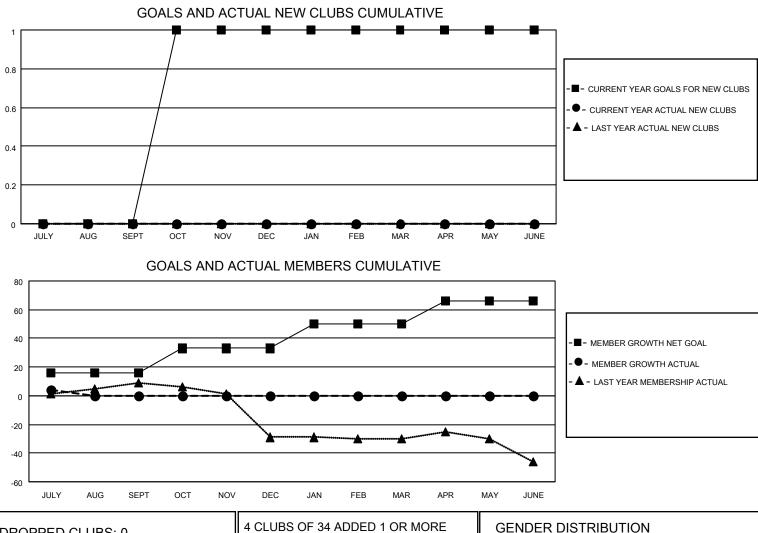

## LOCATION PENNSYLVANIA

District 14 E

Results as of: 7/31/2020

| Clubs                 |               |           |               | Members               |                         |                         |                                                    |  |  |
|-----------------------|---------------|-----------|---------------|-----------------------|-------------------------|-------------------------|----------------------------------------------------|--|--|
| RESULTS FOR 2020-2021 |               |           |               | RESULTS FOR 2020-2021 |                         |                         |                                                    |  |  |
| QUARTER               | NEW CLUB GOAL | NEW CLUBS | DROPPED CLUBS | QUARTER               | IBER GROWTH NET<br>GOAL | MEMBER GROWTH<br>ACTUAL | DROPPED<br>MEMBERS ACTUAL<br>(including transfers) |  |  |
| JULY/AUG/SEPT         | 0             | 0         | 0             | JULY/AUG/SEPT         | 16                      | 10                      | 6                                                  |  |  |
| OCT/NOV/DEC           | 1             | 0         | 0             | OCT/NOV/DEC           | 17                      | 0                       | 0                                                  |  |  |
| JAN/FEB/MAR           | 0             | 0         | 0             | JAN/FEB/MAR           | 17                      | 0                       | 0                                                  |  |  |
| APR/MAY/JUNE          | 0             | 0         | 0             | APR/MAY/JUNE          | 16                      | 0                       | 0                                                  |  |  |